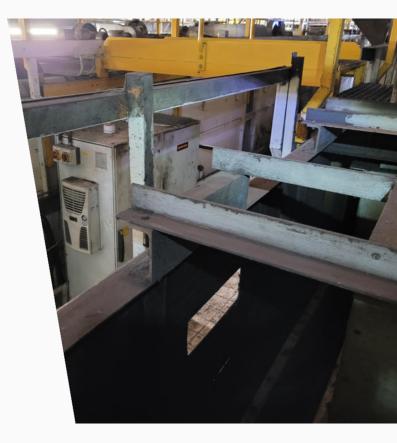

# Lehr Cleaning Services The Process

Kingfisher have developed a **specialised working method** for cleaning the internal structure of lehrs. This cleaning work takes place while the Lehrs are out of commission, meaning the internal temperatures are cool enough for our **operatives to safely enter and clean the Lehrs.**  Our experienced team **clean all internal** walls and surfaces in each zone of the Lehr. The belt guides are then cleared of dust and debris with a high-powered industrial strength vacuum, to reduce the risk of contamination to the product.

#### **LEHR ROOF CLEANS**

It is an excellent idea to take advantage of shut-down maintenance periods to clean all Lehr roofs, when the structure is **cool enough for operatives to work safely.** 

The removal of dust, oil and grime is another **fire prevention strategy**, and can reduce the risk of agitated material contaminating products on the production line.