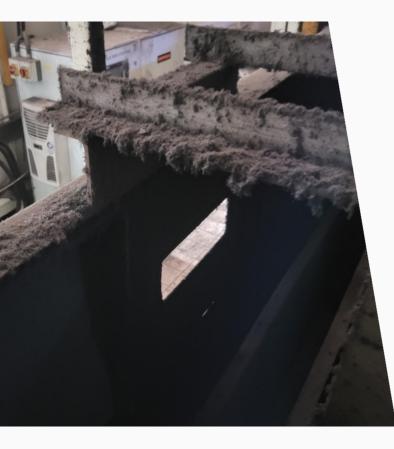

We understand the importance of maintaining continuous production and not allowing any contaminants to tarnish your products. However, as you can see from the photos below, over time the internal structures of Lehrs can **accumulate substantial build-ups of dust, grime and debris**. It is not something that you'd wish to see contaminating your glass containers!

# Lehr Cleaning Services The Process

Kingfisher have developed a **specialised working method** for cleaning the internal structure of lehrs. This cleaning work takes place while the Lehrs are out of commission, meaning the internal temperatures are cool enough for our **operatives to safely enter and clean the Lehrs.**  Our experienced team **clean all internal** walls and surfaces in each zone of the Lehr. The belt guides are then cleared of dust and debris with a high-powered industrial strength vacuum, to reduce the risk of contamination to the product.